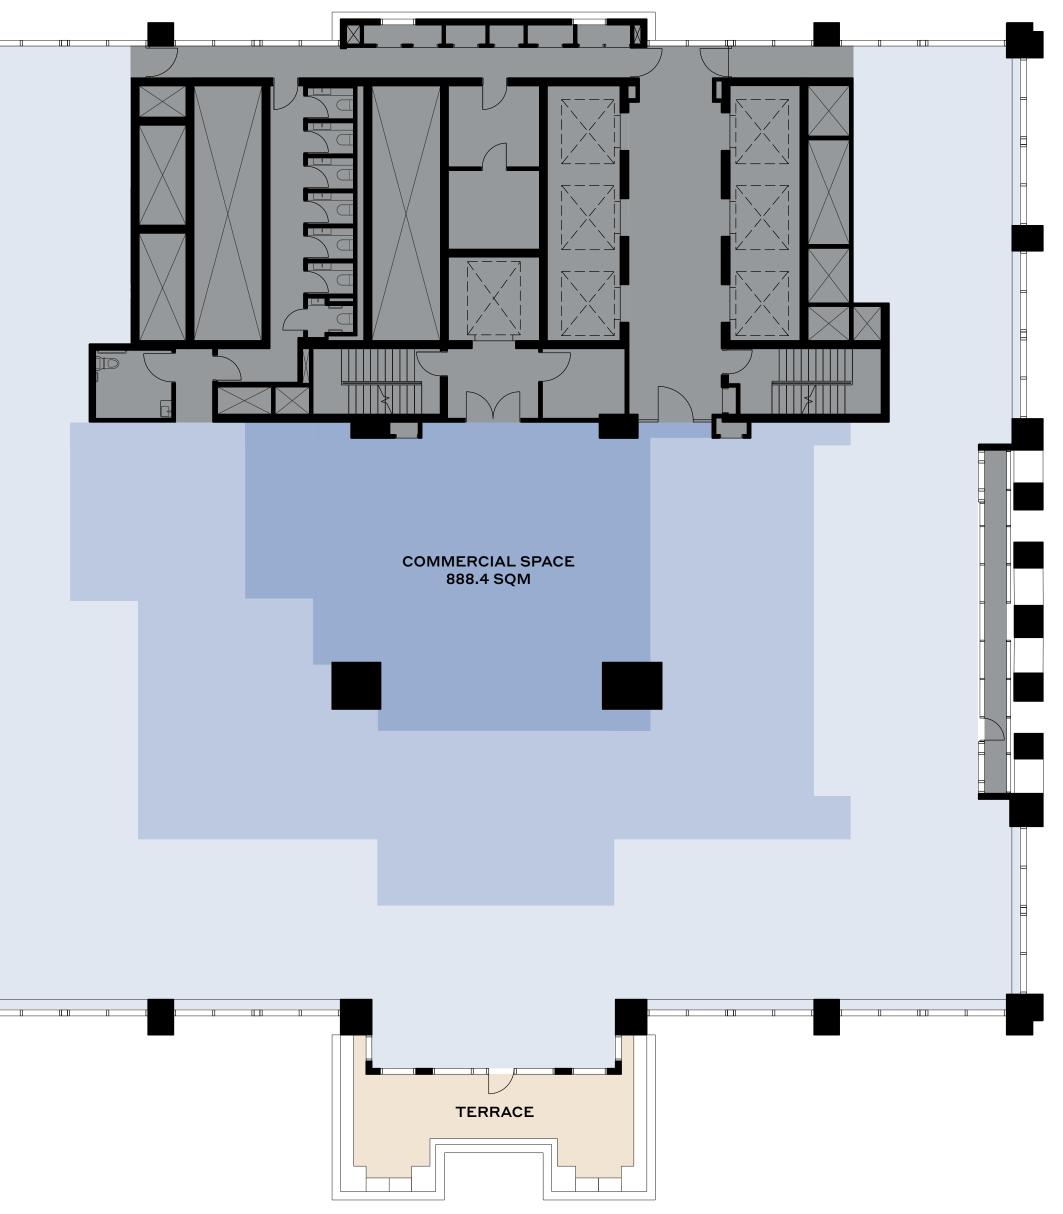

## QUEEN & COLLINS TOWER LEVEL9 LIGHT PENETRATION STUDY

0-6M 541SQM TOTAL 6-12M 233SQM TOTAL

>12M 114.4SQM TOTAL

THE CONTENTS OF THIS DOCUMENT ARE FOR INFORMATION PURPOSES ONLY. GPT AND ITS FAMILY OF FUNDS, KNIGHT FRANK AUSTRALIA PTY LTD, FITZROYS PTY LTD AND FUTURE PROOF RETAIL & HOSPITALITY PTY LTD DO NOT MAKE ANY WARRANTIES, PROMISES OR REPRESENTATIONS OF ANY KIND AS TO THE ACCURACY OR COMPLETENESS OF THE INFORMATION PROVIDED NOR TO THE SUITABILITY OF THE INFORMATION TO YOUR PARTICULAR CIRCUMSTANCES. PROSPECTIVE PURCHASERS AND TENANTS ARE ADVISED TO CARRY OUT THEIR OWN INVESTIGATIONS. ALL DOLLAR FIGURES QUOTED EXCLUDE GST.